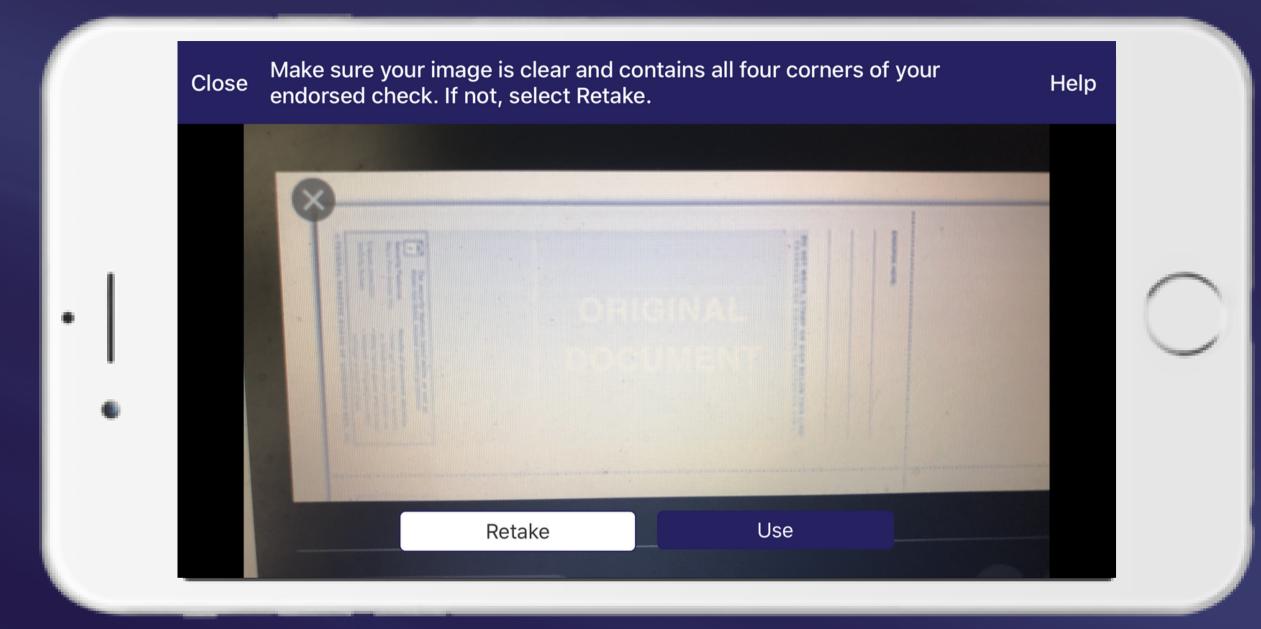

### Read the instructions at the top carefully

- Choose the account into
- Enter the check and check
- Click "Take Photos

### Enter the check amount as seen on your

- Take a photo of the front of your check
- If the photo is sufficient and fits into the frame, click "Use"
- If the photo is not sufficient, click "Retake"

- Endorse all checks with: "For Mobile Deposit Only at USMFCU", Account Number, Signature.
- If you do not endorse the check properly, it will come back as failed.
- Take a picture of the back of your check. Click "Use"