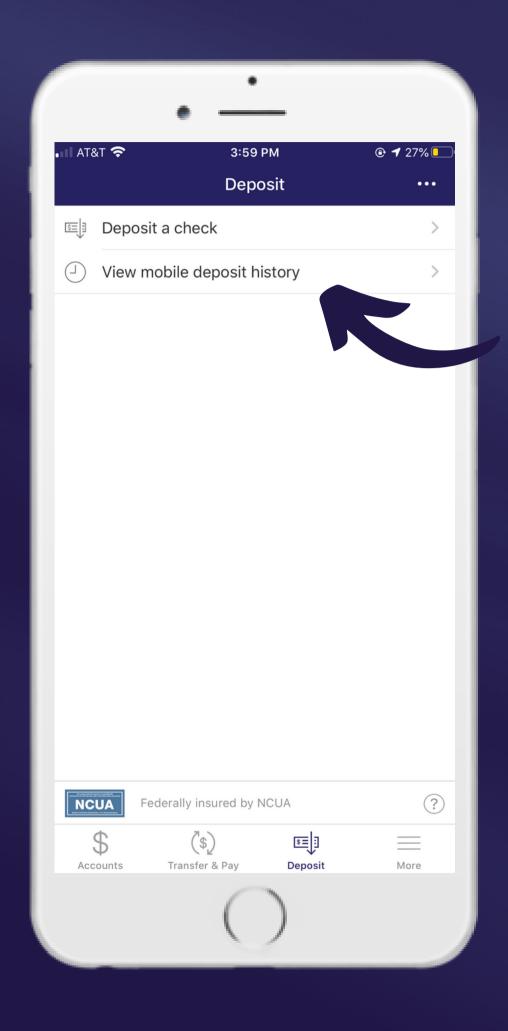

## Mobile Deposit History

• You can check your mobile deposit history by clicking "View mobile deposit history"

You currently have no deposits in the last 30 days. For assistance call us at 5867563300

## Mobile Deposit History

- within the last 30 days.
- mobile deposit history.

• Here you will be able to see all of your accepted, pending and failed checks

• When you submit a check, you may see the status of your check by viewing the