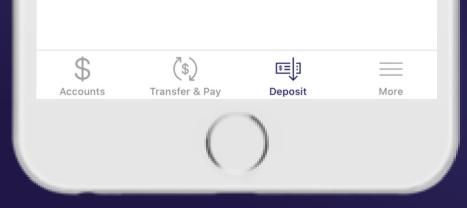

### Click on the "Deposit" icon at the bottom of the screen

• Click "Deposit a check"