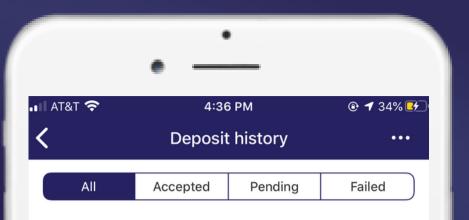

## Mobile Deposit History

• You can check your mobile deposit history by clicking "View mobile deposit history"

You currently have no deposits in the last 30 days. For assistance call us at 5867563300

## Mobile Deposit History

- within the last 30 days.
- mobile deposit history.

• Here you will be able to see all of your accepted, pending and failed checks

• When you submit a check, you may see the status of your check by viewing the