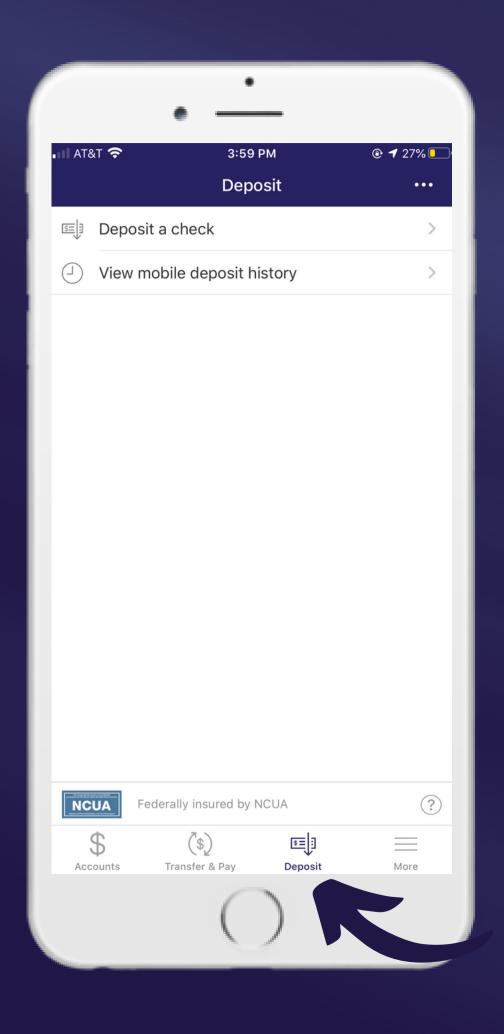

## To deposit your check:

### Click on the "Deposit" icon at the bottom of the screen

• Click "Deposit a check"