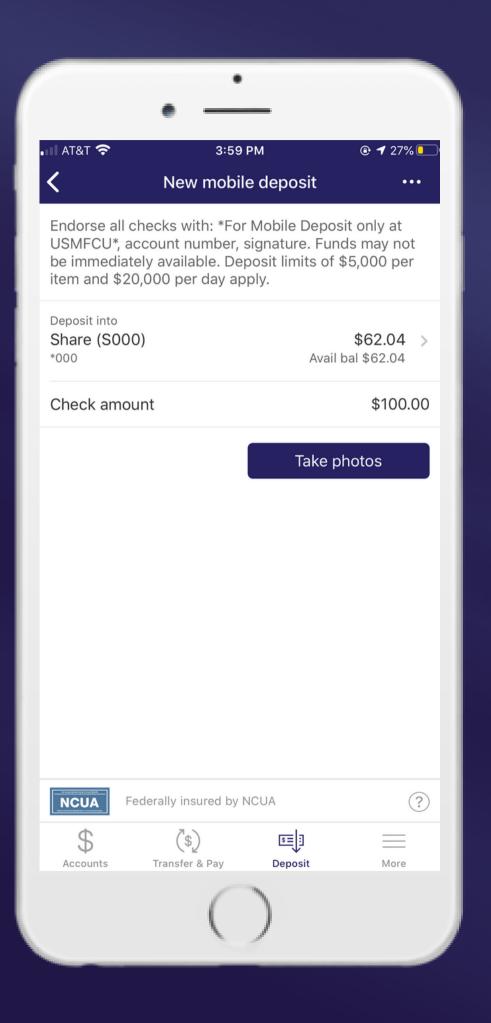

### To deposit your check:

### Read the instructions at the top carefully

- Choose the account into
- Enter the check and check
- Click "Take Photos

### Choose the account you would like to deposit