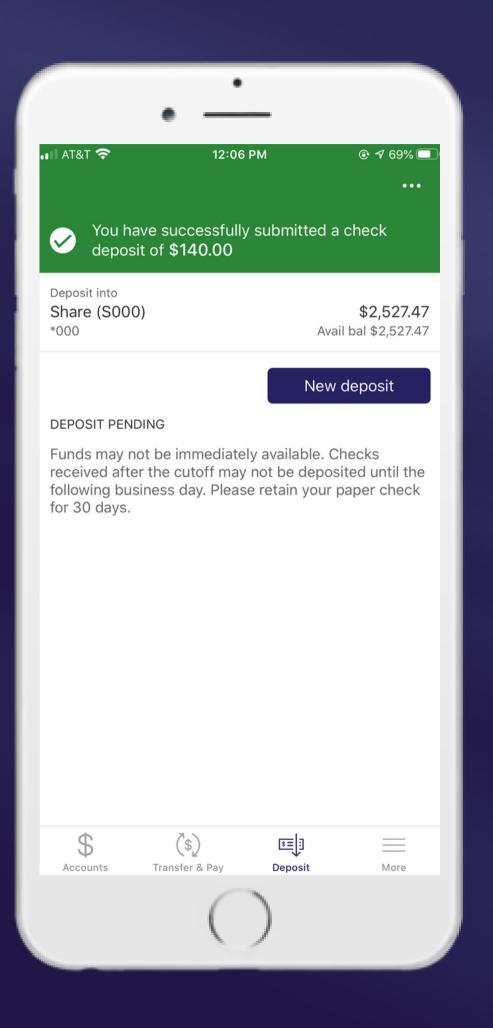

### Deposit confirmed

- You may then click "new deposit" to deposit a new check if needed.
- will be denied later and listed under

• Once you deposit the check, you will see a confirmation page stating that you have successfully submitted a check deposit.

• Remember, all checks are submitted, but if your check was not endorsed properly, it "failed" checks in the app. You will be contacted via email if your check failed.