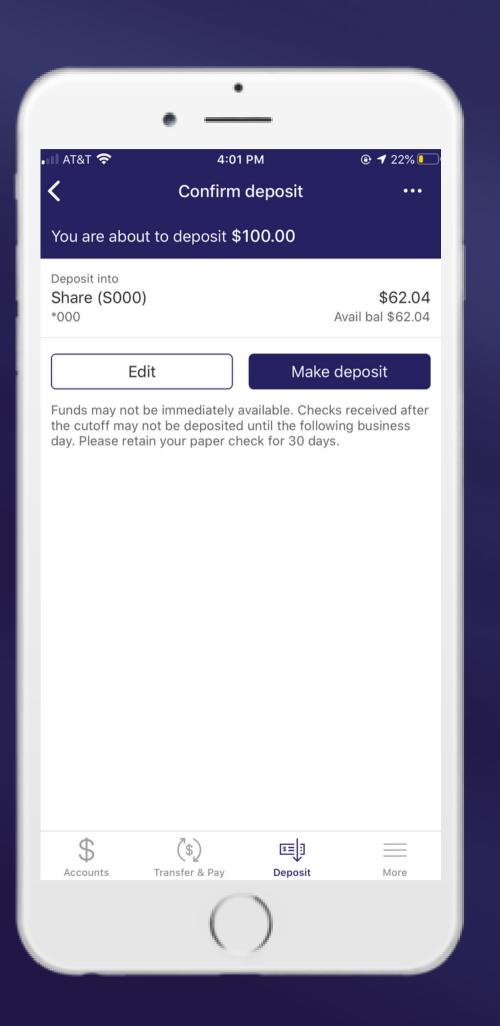

## Confirm your deposit

- check the information you provided.
- Deposit".
- available.

• Before you finalize the deposit, double • If everything looks correct, click "Make

• If you need to make a change, click "Edit". • Remember, funds may not be immediately