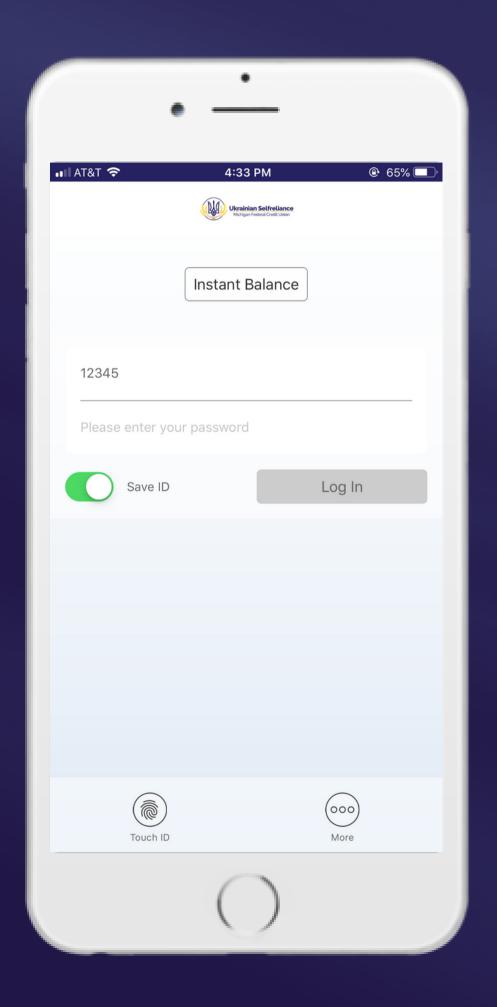

## Download Our Mobile App

You must be signed up for online banking to use the app.

Your LOGIN ID is your ACCOUNT NUMBER Password: same password you use for online banking

### Search for us in the App Store/Google Play: **USMFCU**

Login to the app: