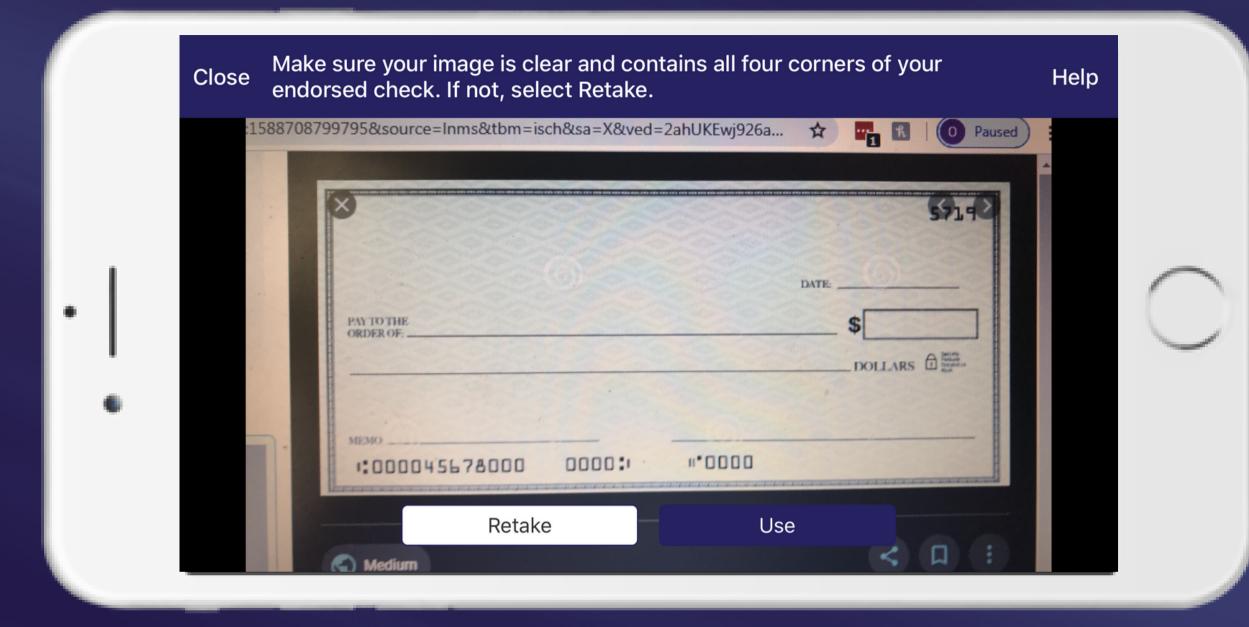

### Enter the check amount as seen on your

- Take a photo of the front of your check
- If the photo is sufficient and fits into the frame, click "Use"
- If the photo is not sufficient, click "Retake"

- Endorse all checks with: "For Mobile Deposit Only at USMFCU", Account Number, Signature.
- If you do not endorse the check properly, it will come back as failed.
- Take a picture of the back of your check. Click "Use"